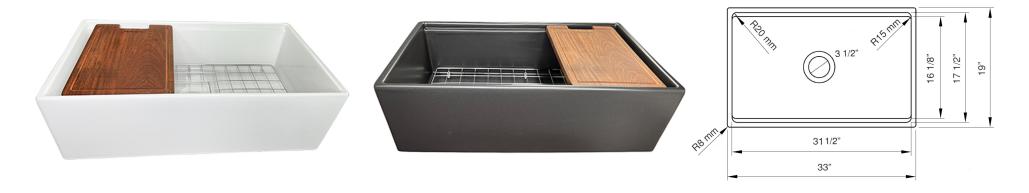

## Cape Collection

Premium Genuine Fireclay Reversible 33-Inch Workstation Farmhouse Apron Sink

Model: T-PS33W/T-PS33MB (Matte Black)

## **Top View**

| Overall Dimensions | Interior Bowl - Basin      | Apron Height | Bowl Depth      | Drain Dimensions |
|--------------------|----------------------------|--------------|-----------------|------------------|
| 33" x 19" x 10"    | 31 1/2" x 17 1/2" x 8.875" | 10″          | 8.875" at drain | 3.5" Opening     |

## **Features**

- Grid, Drain & Cutting board included
- Built In ledge holds included cutting board
- Premium Fireclay Sink
- Exterior walls have slight 1/8" Taper
- Sloped basin for superior drainage
- Material is sound absorbing and stain-resistant
- Non-porous surface is hygienic and scratch resistant
- Nominal dimensions may vary by .25"
- Due to sink thickness may require an extended flange
- Requires Apron style base cabinet