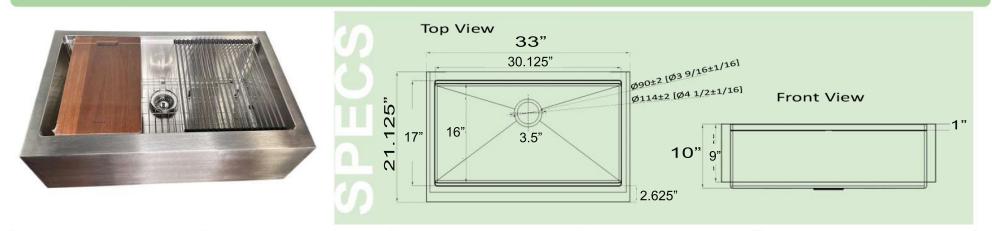

## **Pro-Series Collection**

33 Inch Single Bowl PrepStation Farmhouse Apron Front Stainless Steel Kitchen Sink (Small Radius)

## MODEL: AP-PS-3221-16

www.NantucketSinksUSA.com info@nantucketsinksusa.com

| Overall Dimensions | Interior Dimensions            | Apron Height | Bowl Depth | Drain Dimensions |
|--------------------|--------------------------------|--------------|------------|------------------|
| 33″ X 21.125″      | 30.125" X 17"<br>30.125" X 16" | 9″           | 10″        | 3.5" Opening     |