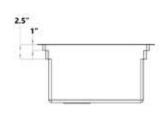

## MODEL:

**SR-PS-3620-OSD** 

| Overall Dimensions | Interior Bowl                 | Interior Ledge<br>Dimensions | Drain Opening | Bottom Grid |
|--------------------|-------------------------------|------------------------------|---------------|-------------|
| 36"x 20"x 10"      | 34" x 16"<br>At bottom /basin | 34"×17"<br>34"×18"           | 3.5"          | Included    |