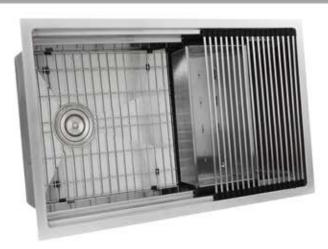

## **Pro Series Collection**

Premium Stainless Steel Small Radius Undermount Kitchen Sink

## **FEATURES**

- Premium 304, 16 gauge Stainless Steel Kitchen Sink
- Colander Included, fits 16" ledge
- 10" Bowl Depth
- Offset Drain
- Limited Lifetime Manufacturers Warranty
- Insulated to Reduce Condensation
- Rubber Padding is Applied for Noise Reduction
- Included Roll Up Matt fits ledge -use as drying rack or trivet
- Bottom Grid and Colander Drain are included