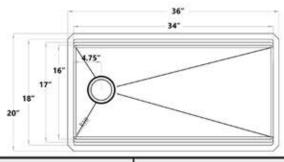

## MODEL:

**SR-PS-3620-OSD** 

| Overall Dimensions | Interior Bowl                 | Interior Ledge<br>Dimensions | Drain Opening | Bottom Grid |
|--------------------|-------------------------------|------------------------------|---------------|-------------|
| 36"x 20"x 10"      | 34" x 16"<br>At bottom /basin | 34"×17"<br>34"×18"           | 3.5"          | Included    |