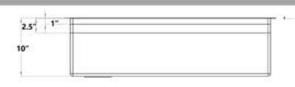

## MODEL:

**SR-PS-3620-OSD** 

| Overall Dimensions | Interior Bowl                 | Interior Ledge<br>Dimensions | Drain Opening | Bottom Grid |
|--------------------|-------------------------------|------------------------------|---------------|-------------|
| 36"x 20"x 10"      | 34" x 16"<br>At bottom /basin | 34"×17"<br>34"×18"           | 3.5"          | Included    |