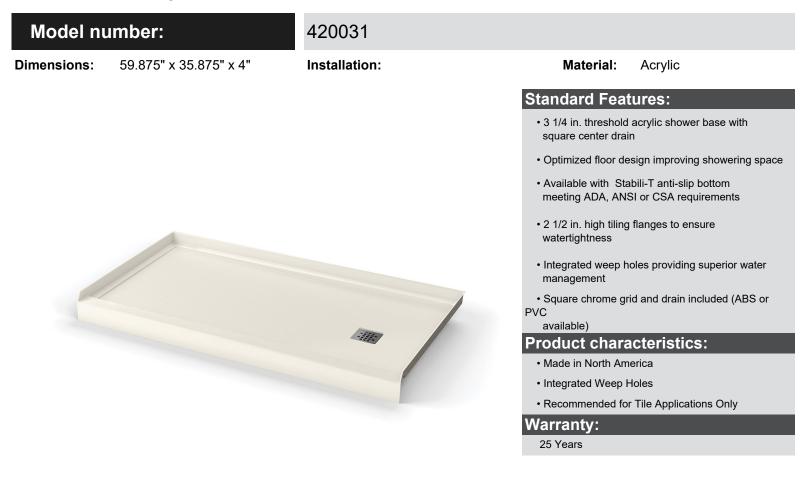

# Model number:

420031

Installation:

Dimensions: 59.875" x 35.875" x 4"

Material: Acrylic

### Dimensions

60 x 36 x 4 ln. (1521 x 911 x 102 mm)

#### Weight

62 lbs - 28.12 kg

Shape

Rectangular

**Drain location:** 

Center

All dimensions are approximate. Structure measurements must be verified against the unit to ensure proper fit.

| Project:        |  |
|-----------------|--|
| Contractor:     |  |
| Representative: |  |
| Date:           |  |
| Tel:            |  |
| Notes:          |  |
|                 |  |