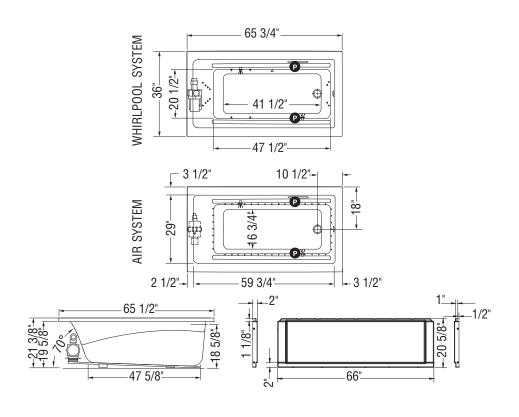

# **Optik 6636**

**Model number:** 

101269

**Dimensions:** 66" x 36" x 21" **Installation:** Alcove **Material:** Acrylic

naterial. Acrylic

**Dimensions:** 

65 3/4 x 36 x 21 3/8 in. (1670 x 914 x 543 mm)

## **Bathing well:**

59 3/4 X 29 in. (1518 X 737 mm)

# **Deep sump height:**

20 in. - 508 mm

### **Deck width:**

3 1/2 in. - 89 mm

### **Drain location:**

End

Left

| mus   | st I | e verified a | gainst the unit  | to ensure pi  | roper fit.        |              |
|-------|------|--------------|------------------|---------------|-------------------|--------------|
| All ( | dir  | nensions are | e approximate    | . Structure m | neasurements      |              |
|       |      |              |                  |               | none leg supports | (not shown). |
|       |      |              | chromatherap     |               |                   |              |
|       |      |              | airjets position |               |                   |              |
|       |      |              | suction position |               |                   |              |
|       |      |              | whirlpool jets   |               |                   |              |
|       |      |              |                  |               |                   |              |

( P ): Indicates optional grab bar positioning

| Project:        |  |
|-----------------|--|
| Contractor:     |  |
| Representative: |  |
| Date:           |  |
| Tel:            |  |
| Notes:          |  |
|                 |  |