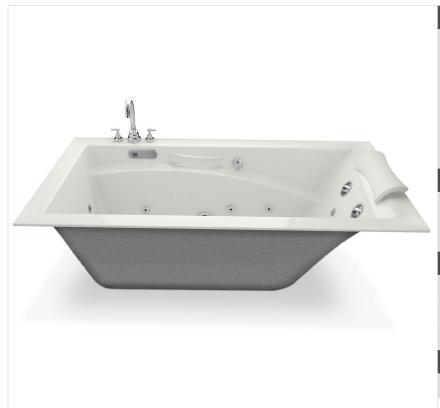

# **Optik 6636**

Model number: 101269

**Dimensions:** 66" x 36" x 21" **Installation:** Alcove **Material:** Acrylic

# Standard Features:

- Sleek bathtub combines straight and curvaceous lines
- Inclined backrest, curvaceous armrests and deep bathing well
- Ample deck space for faucet installation
- Undermount, drop-in or alcove installation with end drain
- Apron with access panel and 12 in. grab bars available as an option

### **Product characteristics:**

- Elegant design
- Integrated Armrest
- Maximized Bathing Well

# Systems:

**S** Hydrofeel

<sup>⋄</sup> Aerofeel

Combined Hydrofeel/Aerofeel