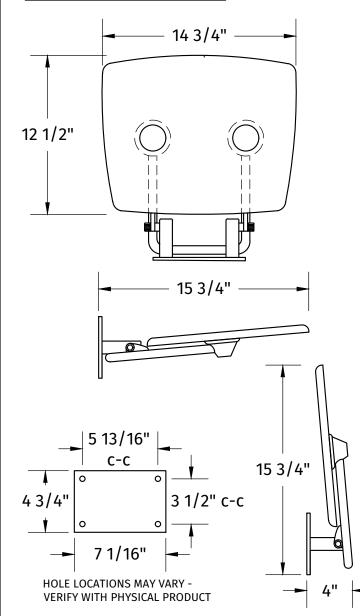

# MT40

## MOUNTAIN RE-VIVE™ SHOWER SEAT

## SPECIFICATION SHEET

- CLEAR VIRGIN ACRYLIC SEAT WILL NOT YELLOW OVER TIME
- SEAT FOLDS UP WHEN NOT IN USE
- STAINLESS STEEL BRACKET AND MOUNTING HARDWARE
- 330 LB WEIGHT CAPACITY