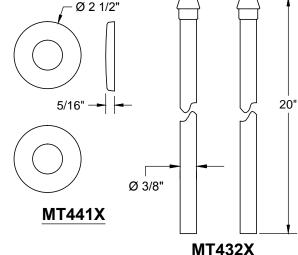

## MT304X

# THIS DECORATIVE P TRAP KIT OFFERS THE FOLLOWING FEATURES:

- FULLY PLATED MT304X 1 1/4" X 1 1/2" 17 GA BRASS P TRAP WITH HIGH BOX ESCUTCHEON AND CLEAN OUT PLUG
- TWO MT622-NL 1/4 TURN NO LEAD BALL VALVES
- TWO MT432X NO LEAD SUPPLY TUBES
- TWO MT441X SURE GRIP WALL ESCUTCHEONS
- OFFERED IN MANY STANDARD DECORATIVE FINISHES
- SPECIAL FINISHES AVAILABLE UPON REQUEST