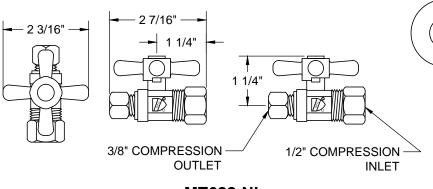

## MT622-NL

# THIS DECORATIVE P TRAP KIT OFFERS THE FOLLOWING FEATURES:

- FULLY PLATED MT304X 1 1/4" X 1 1/2" 17 GA BRASS P TRAP WITH HIGH BOX ESCUTCHEON AND CLEAN OUT PLUG
- TWO MT622-NL 1/4 TURN NO LEAD BALL VALVES
- TWO MT432X NO LEAD SUPPLY TUBES
- TWO MT441X SURE GRIP WALL ESCUTCHEONS
- OFFERED IN MANY STANDARD DECORATIVE FINISHES
- SPECIAL FINISHES AVAILABLE UPON REQUEST