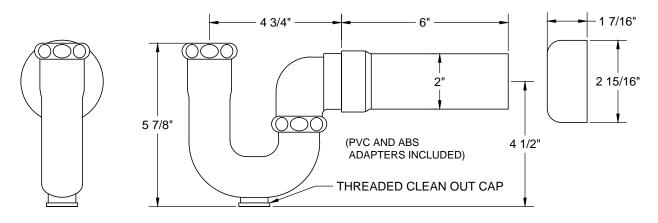

# THIS DECORATIVE P TRAP KIT OFFERS THE FOLLOWING FEATURES:

- FULLY PLATED MT304X 1 1/4" X 1 1/2" 17 GA BRASS P TRAP WITH HIGH BOX ESCUTCHEON AND CLEAN OUT PLUG
- TWO MT622-NL 1/4 TURN NO LEAD BALL VALVES
- TWO MT432X NO LEAD SUPPLY TUBES
- TWO MT441X SURE GRIP WALL ESCUTCHEONS
- OFFERED IN MANY STANDARD DECORATIVE FINISHES
- SPECIAL FINISHES AVAILABLE UPON REQUEST