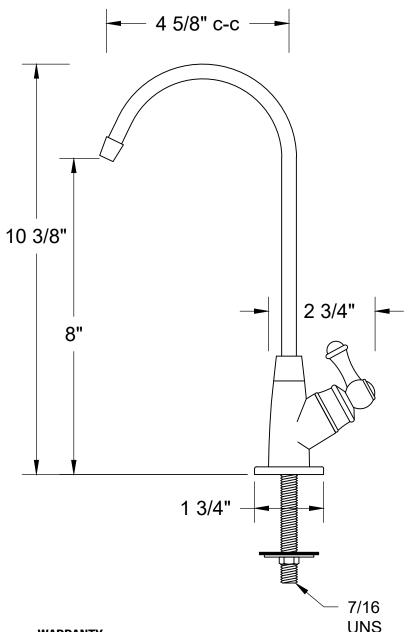

# MT625-NL

**COLD WATER FAUCET WITH HIGH SPOUT, ROUND TAPERED BODY, AND SIDE HANDLE** 

## SPECIFICATION SHEET

- WATER CHILLER (SOLD SEPARATELY)
- NOT TO BE USED WITH LITTLE GOURMET<sup>®</sup> HOT TANK (MT641-3)