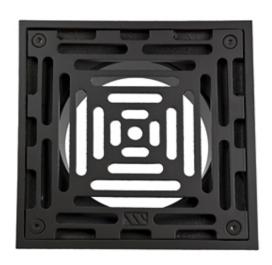

### MT508-GRID

## **6" SQUARE SOLID NICKEL BRONZE PLATED SHOWER GRID SHOWER DRAIN**

#### **SPECIFICATION SHEET**

- INCLUDES GRID ONLY
- FOR USE WITH MT508/509-ROUGH