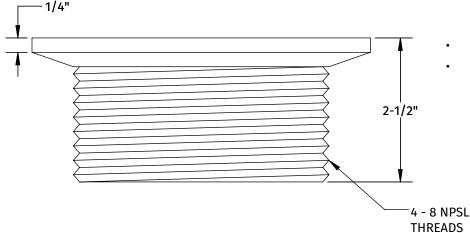

#### **SPECIFICATION SHEET**

- INCLUDES GRID ONLY
- FOR USE WITH MT508/509-ROUGH