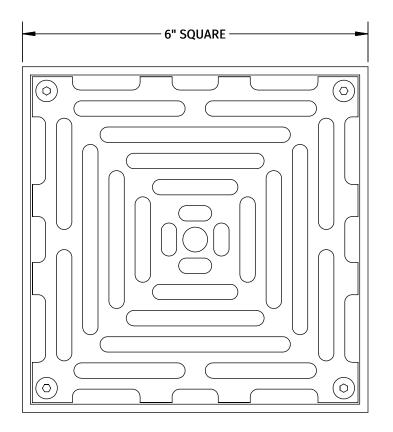

### MT508-GRID

## **6" SQUARE SOLID NICKEL BRONZE PLATED SHOWER GRID SHOWER DRAIN**

#### **SPECIFICATION SHEET**

- INCLUDES GRID ONLY
- FOR USE WITH MT508/509-ROUGH