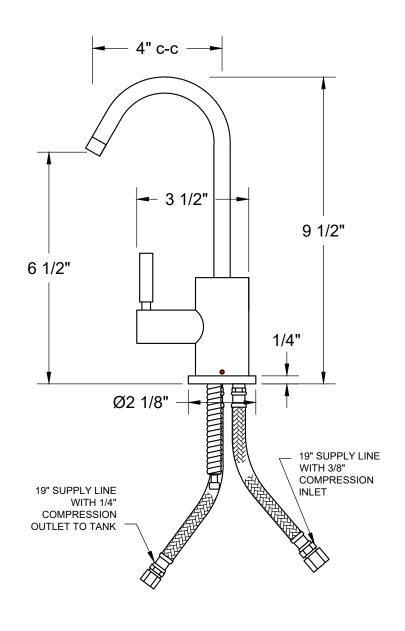

## SPECIFICATION SHEET

- INTENDED FOR USE WITH THE LITTLE GOURMET® HEATING TANK MT641-3 (SOLD SEPARATELY)
- Ø13/8" MOUNTING HOLE REQUIRED
- WILL FIT DECK UP TO 2 1/4" THICK
- 1/4 TURN CERAMIC CARTRIDGE
- REVERSE OSMOSIS SAFE (OPTIONAL AIR **GAP AG1400 SOLD SEPARATELY)**
- INCLUDES CONNECTION HARDWARE AND 2 FT SILICONE HOSE TO CONNECT TO HOT TANK
- COMPATIBLE WITH MT1250XL, MT660, AND MT662-2 FILTRATION SYSTEMS (SOLD SEPARATELY)