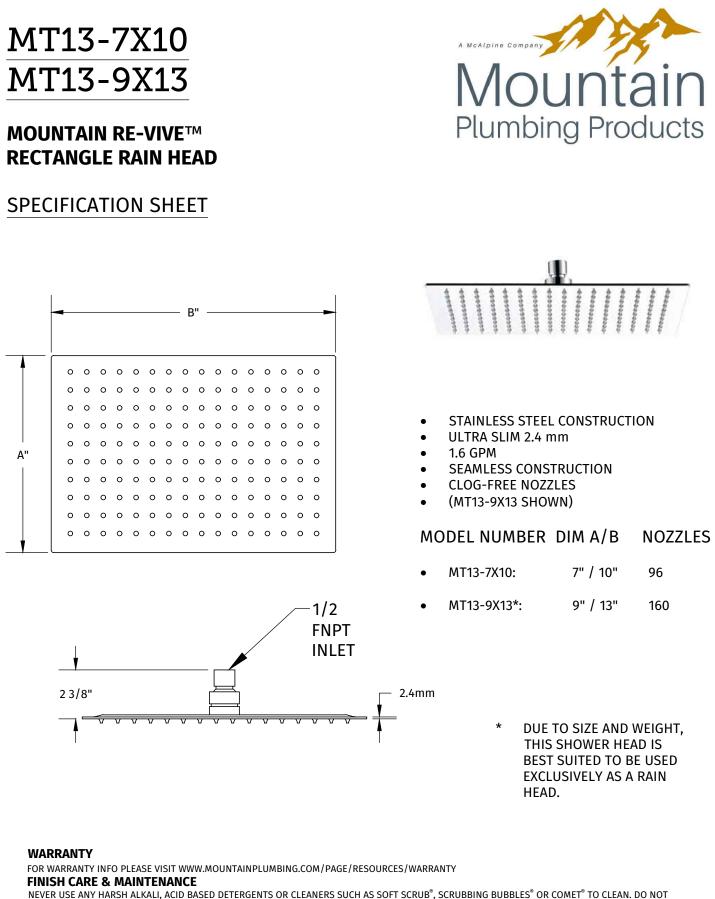

NEVER USE ANY HARSH ALKALI, ACID BASED DETERGENTS OR CLEANERS SUCH AS SOFT SCRUB<sup>®</sup>, SCRUBBING BUBBLES<sup>®</sup> OR COMET<sup>®</sup> TO CLEAN. DO NOT USE BRILLO<sup>®</sup> AND SCOTCH BRITE<sup>®</sup> PADS. THESE WILL ALL HARM THE FINISH. TO CLEAN, USE ONLY A DAMP SOFT CLOTH AND WIPE USING A SOFT CLOTH. STANDARD WINDEX<sup>®</sup> CAN ALSO BE USED SPARINGLY. IT IS NOT NECESSARY TO WIPE HARD TO REMOVE SPOTS. TO MAINTAIN THE FINISH, WIPE WITH A SOFT DRY CLOTH AFTER USE. AN OCCASIONAL COAT OF PURE CARNAUBA WAX WITHOUT CLEANERS WILL HELP PROTECT THE FINISH.

## SPECIFICATIONS SUBJECT TO CHANGE WITHOUT NOTICE

www.mountainplumbing.com 888-222-9140 fax 972-456-2719

form MT13-X spec sht