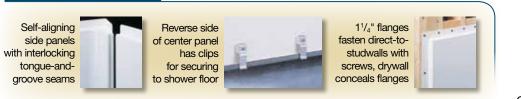

#### Features:

- Produced from reinforced, molded fiberglass using matched metal molds.
- Fits 3660M DURABASE<sup>®</sup>.
- Embossed large-tile pattern, 7-9/16".
- Five-panel wall system with interlocking tongue-and-groove seams for quick assemble, and a watertight seal.
- Mounts direct-to-stud with mounting flanges hidden behind drywall or other wall treatment.
- Smooth white, colorfast gloss finish, resists scuffs.
- Mold and mildew-resistant...easy to clean.
- Available STYLEMATE<sup>®</sup> By-Pass Shower Enclosures (see reverse side).
- Designed to support CareGiver<sup>®</sup> Grab Bars and Fold-Down Seats as needed (see reverse side).

#### **Specifications**

**Design Features** 

| Model      | Color |  |
|------------|-------|--|
| 760T-36WHT | White |  |

**General:** Furnish and install as shown on plans, DURAWALL<sup>®</sup> Shower Wall Model: 760T-36WHT, as manufactured by E.L. Mustee & Sons, Inc. Shall be semi-gloss 5-piece wall. Panels are molded fiberglass, using matched metal molds under heat and pressure with a minimum uniform thickness of 125 mils and mount direct-to-studwalls. Includes center panel and two corner and side panels. Self-aligning panels using an interlocking tongue-and-groove seam. Shall meet the applicable sections of ANSI Specification Z 124-2017. Color: White.