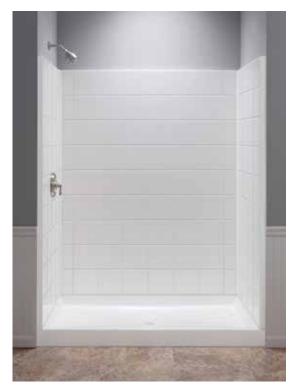

# 760T-36 DURAWALL<sup>®</sup> Fiberglass Rectangular Shower Wall

Fits Mustee 3660M DURABASE® Shower Floor

Model 760T-36WHT shown with optional 3660M  ${\rm DURABASE}^{\circ}{\rm Floor}.$ 

# 760T-36 DURAWALL® Shower Wall features a handsome embossed tile pattern and will create a truly elegant look to your new or remodeled shower.

#### Features:

- Produced from reinforced, molded fiberglass using matched metal molds.
- Fits 3660M DURABASE<sup>®</sup>.
- Embossed large-tile pattern, 7-9/16".
- Five-panel wall system with interlocking tongue-and-groove seams for quick assemble, and a watertight seal.
- Mounts direct-to-stud with mounting flanges hidden behind drywall or other wall treatment.
- Smooth white, colorfast gloss finish, resists scuffs.
- Mold and mildew-resistant...easy to clean.
- Available STYLEMATE<sup>®</sup> By-Pass Shower Enclosures (see reverse side).
- Designed to support CareGiver<sup>®</sup> Grab Bars and Fold-Down Seats as needed (see reverse side).