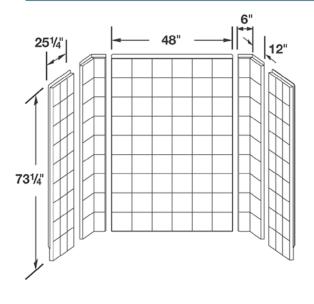

#### **Specifications**

**Design Features** 

| Model      | Color |  |
|------------|-------|--|
| 760T-36WHT | White |  |

**General:** Furnish and install as shown on plans, DURAWALL<sup>®</sup> Shower Wall Model: 760T-36WHT, as manufactured by E.L. Mustee & Sons, Inc. Shall be semi-gloss 5-piece wall. Panels are molded fiberglass, using matched metal molds under heat and pressure with a minimum uniform thickness of 125 mils and mount direct-to-studwalls. Includes center panel and two corner and side panels. Self-aligning panels using an interlocking tongue-and-groove seam. Shall meet the applicable sections of ANSI Specification Z 124-2017. Color: White.