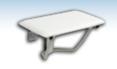

### **CareGiver**<sup>®</sup> Fold-Down Seat

**Model 390.413**— 23" wide x 14<sup>1</sup>/<sub>2</sub>" deep The Model 390.413 rectangular wall-mounted seat provides comfortable seating, exceptional design features and long life.