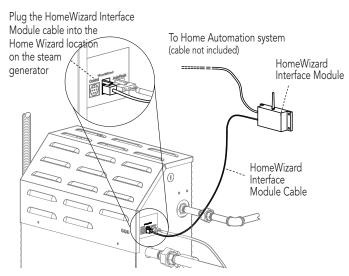

## HOME WIZARD INTERFACE MODULE INSTALLATION

- Installation of the HomeWizard iGenie should be performed by a certified Home Automation Integrator in accordance with applicable National and local electrical codes.
- Connect the HomeWizard Interface Module to the generator by plugging in the provided 5 foot cable to the HomeWizard Interface Module and the HomeWizard connector on the side of the generator as shown.
- 2 wire pairs (not supplied) must be provided to connect the Home Automation system and the HomeWizard.
- Using the supplied connector, connect the signal wires and feedback wires from the Home Automation system to the HomeWizard.
- The signal from the Home Automation system must be a momentary contact closure to turn the Steam Generator ON or OFF. A sustained contact closure or voltage will damage the HomeWizard.
- The feedback from the HomeWizard is a sustained contact closure when the steam generator is ON and an open circuit when the steam generator is OFF. The maximum voltage for the feedback circuit is 2A at 12 VDC