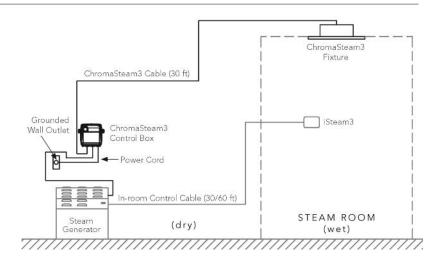

## ChromaSteam3™

ChromaSteam3 is only for use with iSteam3

ChromaSteam3 is rated 0.4 amps at 120 VAC

The ChromaSteam3 System allows you to select color and modes directly from the iSteam3 control. The built-in color microprocessor allows you to choose one color from the color selection wheel and set color intensity. Included low voltage power supply. Available in white or black.

## FOR ILLUSTRATIVE PURPOSES ONLY. IMPORTANT NOTE: FOR SAFE AND TROUBLE FREE INSTALLATION visit

mrsteam.com or scan the QR code before installation to download the Installation, Operation and Maintenance Manual or refer to the manual provided with the unit.