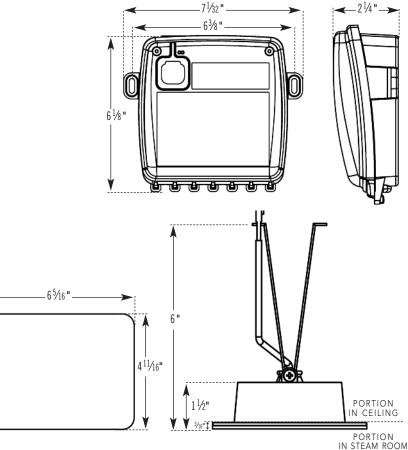

## **BOX CONTENTS**

The MSCHROMA3 includes all of the following:

- (1) Installation and Operation Manual
- (1) Light Fixture, LED Controller
- (1) Tube of Silicone
- (1) 30 ft. cable
- Rough-in Box

**IMPORTANT NOTE:** The ChromaSteam System is for mood lighting only and not a substitute for general illumination.