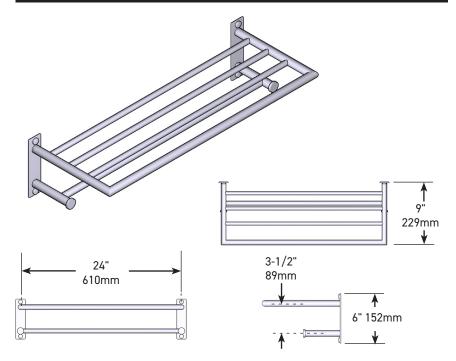

# **Arlys™ Technical Specification**

## **Towel Shelf**

# Y5<u>794</u>

### **Stock Numbers:**

- Y5794CH - Towel Shelf **Chrome Finish**
- Y5794BN Towel Shelf П **Brushed Nickel Finish**
- Y5794BL - Towel Shelf Matte Black Finish

#### **Dimensions:**



#### **Materials:**

Towel Shelf is constructed of zinc.

### **Installation Instructions:**

- Remove the mounting posts from the body by loosening the set screws. 1.
- Position the mounting posts on the wall at desired location with notch facing 2. down.
- 3. One at a time, place each anchor screw through the mounting post, centered in the large hole. Using a Phillips screwdriver, turn the anchor screw while applying pressure. Screw will self drill and tap into drywall. Do not over tighten.
- Place assembly over the mounting post, setscrews facing down. 4.
- 5. Tighten set screws.

#### **Cleaning Instructions:**

To preserve the fine finish of this product, clean only with a soft damp cloth. Dry well. Do not use commercial or abrasive cleaners.

Stock Number:

**Towel Shelf** 

By Moe