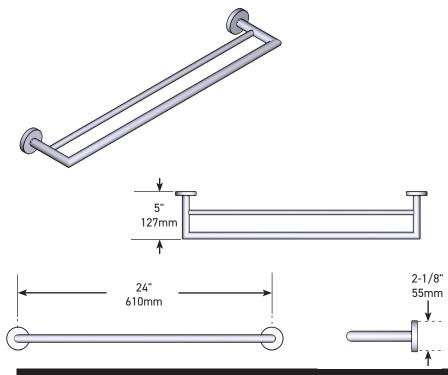

# **Arlys™ Technical Specification**

## **Double Towel Bar**

Y5722

### **Stock Numbers:**

- Y5722CH Towel Shelf Chrome Finish
- ☐ **Y5722BN Towel Shelf**Brushed Nickel Finish
- Y5722BL Towel Shelf
  Matte Black Finish

## **Materials:**

Double Towel Bar is constructed of zinc.

#### **Dimensions:**



#### **Installation Instructions:**

- 1. Remove the mounting posts from the body by loosening the set screws.
- 2. Position the mounting posts on the wall at desired location with notch facing
- One at a time, place each anchor screw through the mounting post, centered in the large hole. Using a Phillips screwdriver, turn the anchor screw while applying pressure. Screw will self drill and tap into drywall. Do not over tighten.
- 4. Place assembly over the mounting post, setscrews facing down.
- Tighten set screws.

## **Cleaning Instructions:**

To preserve the fine finish of this product, clean only with a soft damp cloth. Dry well. Do not use commercial or abrasive cleaners.

| Stock Number:        | _Double Towel Bar |
|----------------------|-------------------|
| By Moen Incorporat