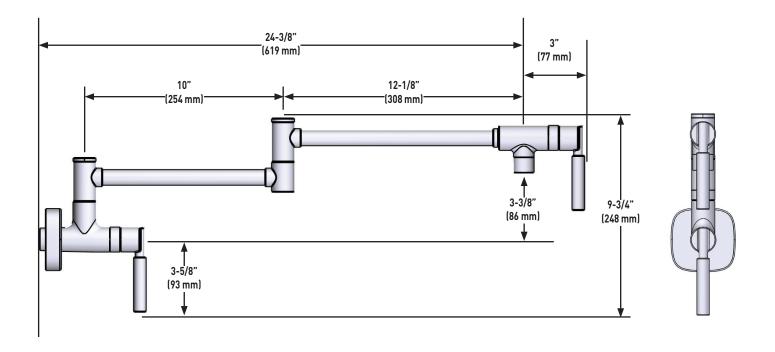

### **TENON**

Pot-Filler Faucet

MODELS: S6652 Series

**CRITICAL DIMENSIONS** DO NOT SCALE