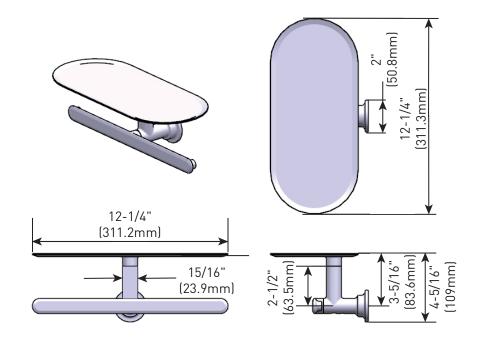

# Greenfield™ Technical Specification Double Paper Holder YB1788

## **Stock Numbers:**

- □ **YB1788BN Double Paper Holder**Brushed Nickel Finish
- □ YB1788CH Double Paper Holder Chrome Finish
- □ YB1788BL Double Paper Holder Matte Black Finish
- YB1788BG Double Paper Holder Brushed Gold Finish

#### Materials:

**Double Paper Holder** is constructed of zinc.

#### **Dimensions:**



#### **Installation Instructions:**

Please refer to product instructions for installation steps.

### **Cleaning Instructions:**

To preserve the fine finish of this product, clean only with a soft damp cloth. Dry well. Do not use commercial or abrasive cleaners.

| Stock Number:        | Double Paper Holder |
|----------------------|---------------------|
| By Moen Incorporated |                     |



25300 AL MOEN DRIVE • NORTH OLMSTED, OH 44070 CORPORATE HEADQUARTERS: [800] 321-8809 • FAX: [800] 848-6636 INTERNATIONAL: [440] 962-2000 • FAX: [440] 962-2726 CUSTOMER SERVICE (USA): 800-882-0116 • FAX: [888] 379-2720 WWW.MOEN.COM © 2023 Moen Incorporated.