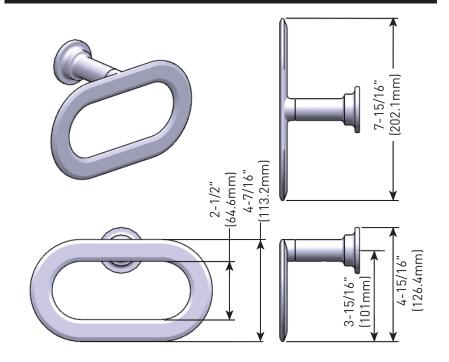

# Greenfield™ Technical Specification Towel Ring YB1786

# **Stock Numbers:**

- □ **YB1786BN Towel Ring**Brushed Nickel Finish
- □ YB1786CH Towel Ring Chrome Finish
- □ YB1786BL Towel Ring Matte Black Finish
- □ YB1786BG Towel Ring
  Brushed Gold Finish

#### Materials:

Towel Ring is constructed of zinc.

# **Dimensions:**



#### **Installation Instructions:**

Please refer to product instructions for installation steps.

### **Cleaning Instructions:**

To preserve the fine finish of this product, clean only with a soft damp cloth. Dry well. Do not use commercial or abrasive cleaners.

| Stock Number:        | Towel Ring |
|----------------------|------------|
| By Moen Incorporated |            |



25300 AL MOEN DRIVE • NORTH OLMSTED, OH 44070 CORPORATE HEADQUARTERS: [800] 321-8809 • FAX: [800] 848-6636 INTERNATIONAL: [440] 962-2000 • FAX: [440] 962-2726 CUSTOMER SERVICE (USA): 800-882-0116 • FAX: [888] 379-2720 WWW.MOEN.COM © 2023 Moen Incorporated.