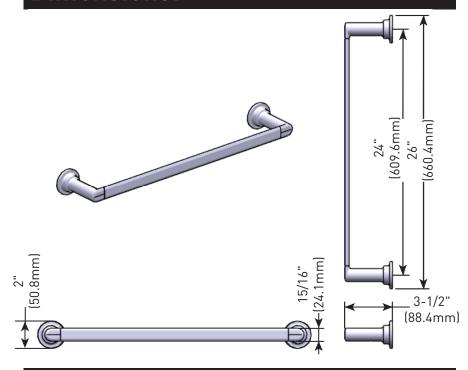

# Greenfield™ Technical Specification 24" Towel Bar YB1724

## **Stock Numbers:**

- □ YB1724BN 24" Towel Bar Brushed Nickel Finish
- □ YB1724CH 24" Towel Bar Chrome Finish
- □ YB1724BL 24" Towel Bar Matte Black Finish
- □ YB1724BG 24" Towel Bar
  Brushed Gold Finish

#### Materials:

24" Towel Bar is constructed of zinc.

## **Dimensions:**



#### **Installation Instructions:**

Please refer to product instructions for installation steps.

## **Cleaning Instructions:**

To preserve the fine finish of this product, clean only with a soft damp cloth. Dry well. Do not use commercial or abrasive cleaners.

| Stock Number:        | 24" Towel Bar |
|----------------------|---------------|
| Ry Moen Incorporated |               |

**MOEN**<sup>®</sup>

25300 AL MOEN DRIVE • NORTH OLMSTED, OH 44070 CORPORATE HEADQUARTERS: (800) 321-8809 • FAX: (800) 848-6636 INTERNATIONAL: (440 ) 962-2000 • FAX: (440) 962-2726 CUSTOMER SERVICE (USA): 800-882-0116 • FAX: (888) 379-2720 WWW.MOEN.COM

© 2023 Moen Incorporated.