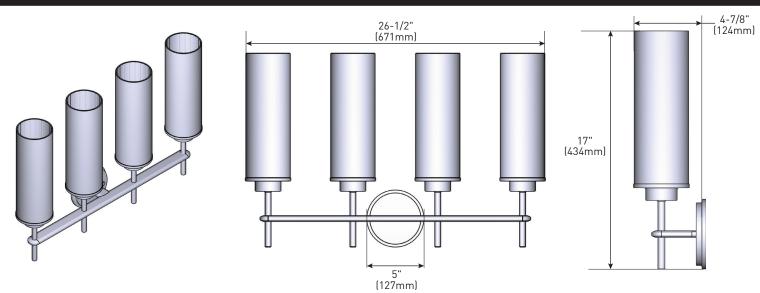

## Greenfield<sup>™</sup> Technical Specification YB1764 4-Globe Light Fixture

## **Dimensions:**



## **Product Information:**

| Stock Numbers:     | YB1764CH – Chrome<br>YB1764BN – Brushed Nickel<br>YB1764BL – Matte Black<br>YB1764BG – Brushed Gold |
|--------------------|-----------------------------------------------------------------------------------------------------|
| Globe Service Kit: | YB1769                                                                                              |
| Materials:         | Steel, glass                                                                                        |
| Voltage:           | 120v                                                                                                |
| Bulb:              | 100w max (not included); type T                                                                     |
| UL Listed: