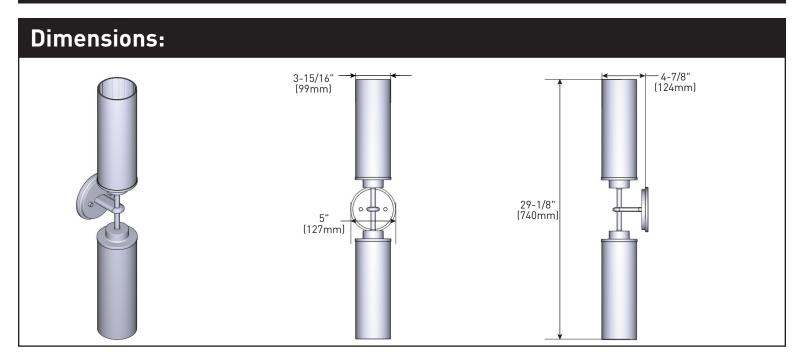

## Greenfield™ Technical Specification YB1762 2-Globe Light Fixture

## **Product Information:**

Stock Numbers: YB1762CH - Chrome

YB1762BN – Brushed Nickel YB1762BL – Matte Black YB1762BG – Brushed Gold

Globe Service Kit: YB1769

Materials: Steel, glass

Voltage: 120v

Bulb: 100w max (not included); type T