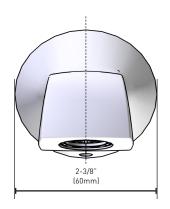

# **MOEN**<sup>®</sup>

### **DESCRIPTION**

- Metal construction with various finishes identified by suffix
- 10" Ultra thin tub spout allows for a longer distance between the wall and the tub
- Designed to be installed on MANCIS, MANCXS, or MANXS brass spout manifolds

#### WARRANTY

- Lifetime limited warranty against leaks, drips and finish defects to the original homeowner
- 10 year limited warranty when used in a multifamily installation
- 5 year limited warranty when used in a commercial installation
- Visit www.moen.com/support for complete details and limitations





# Flara<sup>TM</sup> 10" NON-DIVERTING TUB SPOUT

MODELS: TFS990 TFS990BG TFS990BN TFS990NL





## **CRITICAL DIMENSIONS**

DO NOT SCALE