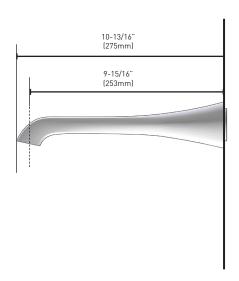

# **MOEN**<sup>®</sup>

### **DESCRIPTION**

- Metal construction with various finishes identified by suffix
- 10" Ultra thin tub spout allows for a longer distance between the wall and the tub
- Designed to be installed on MANCIS, MANCXS, or MANXS brass spout manifolds

#### WARRANTY

- Lifetime limited warranty against leaks, drips and finish defects to the original homeowner
- 10 year limited warranty when used in a multifamily installation
- 5 year limited warranty when used in a commercial installation
- Visit www.moen.com/support for complete details and limitations





# Flara<sup>TM</sup> 10" NON-DIVERTING TUB SPOUT

MODELS: TFS990 TFS990BG TFS990BN TFS990NL





## **CRITICAL DIMENSIONS**

DO NOT SCALE