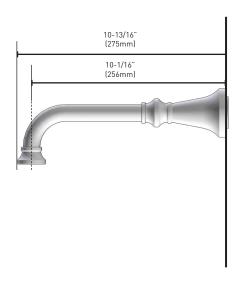

# **MOEN**®

### **DESCRIPTION**

- Metal construction with various finishes identified by suffix
- 10" Ultra thin tub spout allows for a longer distance between the wall and the tub
- Designed to be installed on MANCIS, MANCXS, or MANXS brass spout manifolds

#### WARRANTY

- Lifetime limited warranty against leaks, drips and finish defects to the original homeowner
- 10 year limited warranty when used in a multifamily installation
- 5 year limited warranty when used in a commercial installation
- Visit www.moen.com/support for complete details and limitations





## Colinet<sup>TM</sup> 10" NON-DIVERTING TUB SPOUT

MODELS: TF5001 TF5001BG TF5001BL TF5001BN





## **CRITICAL DIMENSIONS**

DO NOT SCALE