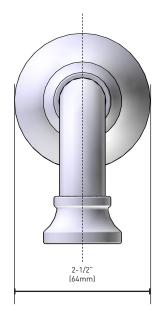

# **MOEN**®

### **DESCRIPTION**

- Metal construction with various finishes identified by suffix
- 10" Ultra thin tub spout allows for a longer distance between the wall and the tub
- Designed to be installed on MANCIS, MANCXS, or MANXS brass spout manifolds

#### WARRANTY

- Lifetime limited warranty against leaks, drips and finish defects to the original homeowner
- 10 year limited warranty when used in a multifamily installation
- 5 year limited warranty when used in a commercial installation
- Visit www.moen.com/support for complete details and limitations





## Colinet<sup>TM</sup> 10" NON-DIVERTING TUB SPOUT

MODELS: TF5001 TF5001BG TF5001BL TF5001BN





## **CRITICAL DIMENSIONS**

DO NOT SCALE