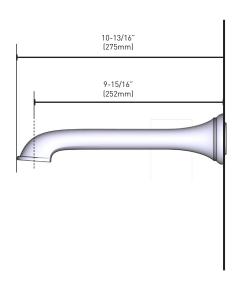

# **MOEN**<sup>®</sup>

### Specifications

#### **DESCRIPTION**

- Metal construction with various finishes identified by suffix
- 10" Ultra thin tub spout allows for a longer distance between the wall and the tub
- Designed to be installed on MANCIS, MANCXS, or MANXS brass spout manifolds

#### **WARRANTY**

- Lifetime limited warranty against leaks, drips and finish defects to the original homeowner
- 10 year limited warranty when used in a multifamily installation
- 5 year limited warranty when used in a commercial installation
- Visit www.moen.com/support for complete details and limitations



## Dartmoor<sup>TM</sup> 10" NON-DIVERTING TUB SPOUT

MODELS: TF3858

TF3858BL TF3858BN TF38580RB





#### **CRITICAL DIMENSIONS**

DO NOT SCALE