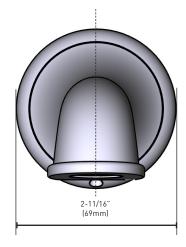

# **MOEN**<sup>®</sup>

### Specifications

#### **DESCRIPTION**

- Metal construction with various finishes identified by suffix
- 10" Ultra thin tub spout allows for a longer distance between the wall and the tub
- Designed to be installed on MANCIS, MANCXS, or MANXS brass spout manifolds

#### **WARRANTY**

- Lifetime limited warranty against leaks, drips and finish defects to the original homeowner
- 10 year limited warranty when used in a multifamily installation
- 5 year limited warranty when used in a commercial installation
- Visit www.moen.com/support for complete details and limitations



## Dartmoor<sup>TM</sup> 10" NON-DIVERTING TUB SPOUT

MODELS: TF3858

TF3858BL TF3858BN TF38580RB





#### **CRITICAL DIMENSIONS**

DO NOT SCALE