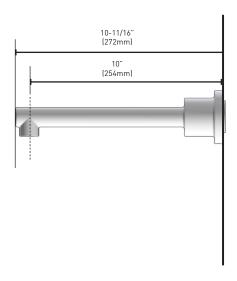

# **MOEN**<sup>®</sup>

### **DESCRIPTION**

- Metal construction with various finishes identified by suffix
- 10" Ultra thin tub spout allows for a longer distance between the wall and the tub
- Designed to be installed on MANCIS, MANCXS, or MANXS brass spout manifolds

#### WARRANTY

- Lifetime limited warranty against leaks, drips and finish defects to the original homeowner
- 10 year limited warranty when used in a multifamily installation
- 5 year limited warranty when used in a commercial installation
- Visit www.moen.com/support for complete details and limitations

## Specifications



### Align™ 10" NON-DIVERTING TUB SPOUT

**MODELS:** TF195827

TF195827BG TF195827BL TF195827BN





### **CRITICAL DIMENSIONS**

DO NOT SCALE