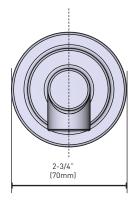

# **MOEN**<sup>®</sup>

### **DESCRIPTION**

- Metal construction with various finishes identified by suffix
- 10" Ultra thin tub spout allows for a longer distance between the wall and the tub
- Designed to be installed on MANCIS, MANCXS, or MANXS brass spout manifolds

#### WARRANTY

- Lifetime limited warranty against leaks, drips and finish defects to the original homeowner
- 10 year limited warranty when used in a multifamily installation
- 5 year limited warranty when used in a commercial installation
- Visit www.moen.com/support for complete details and limitations

## Specifications



### Align™ 10" NON-DIVERTING TUB SPOUT

**MODELS:** TF195827

TF195827BG TF195827BL TF195827BN





### **CRITICAL DIMENSIONS**

DO NOT SCALE