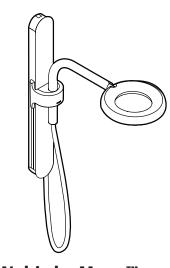

#### DESCRIPTION

- Nebia by Moen<sup>™</sup> is a spa shower that uses a unique water delivery system to provide more pressure and double the water coverage of traditional showers, creating a blissful showering experience
- · Various finishes identified by suffix
- Double check valves for backflow prevention
- 23.5" wall bracket with 17" height range

### **OPERATION**

- Single function with patented atomized spray nozzles
- Tiltable, adjustable-height rainshower that can be perfectly positioned for optimal warmth, rinsing power, and coverage
- Use Rainshower alone or use the Rainshower and Handshower together
- Magnetic Dock includes two installation options:
  - 1. Mount to shower wall with screws and wall bracket
  - 2. Adheres with permanent waterproof adhesive

## **Specifications**

Nebia by Moen™
Rainshower
Models: N207R0 and N214R0 series