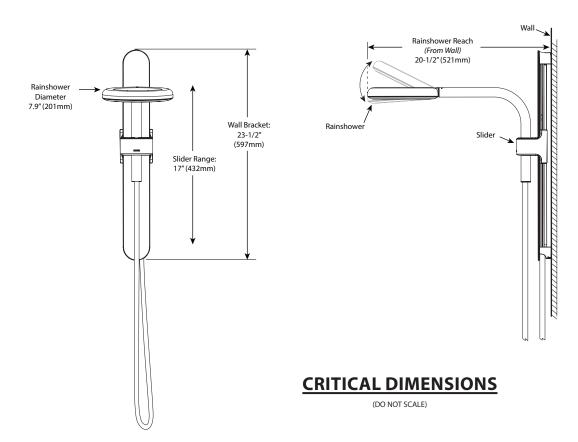

#### DESCRIPTION

- Nebia by Moen<sup>™</sup> is a spa shower that uses a unique water delivery system to provide more pressure and double the water coverage of traditional showers, creating a blissful showering experience
- · Various finishes identified by suffix
- Double check valves for backflow prevention
- 23.5" wall bracket with 17" height range

## **Specifications**

Nebia by Moen™
Rainshower
Models: N207R0 and N214R0 series