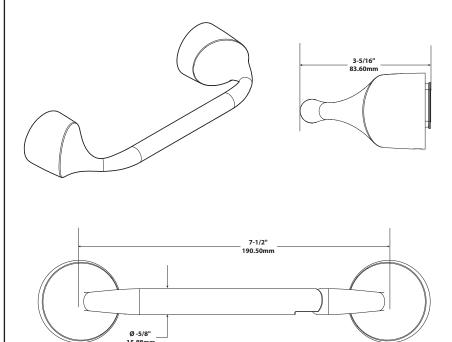

# Idora<sup>™</sup> Technical Specification Pivoting Paper Holder

**MY3708** 

### **Stock Numbers:**

 MY3708CH - Pivoting Paper Holder Chrome Finish

# **Dimensions:**



### **Materials:**

**Pivoting Paper Holder** is constructed of zinc.

# **Installation Instructions:**

- 1) Position the mounting template on the wall in the desired location.
- 2) Using a level, align the template and tape it to the wall.
- 3) Drill two ¼" holes at each mounting post location that corresponds to your product. (We recommend using the horizontal holes for drywall installation).
- 4) Remove the template from the wall.
- 5) Lightly tap anchors until flush with the wall.
- Remove mounting posts from the product assemblies by loosening each setscrew.
- One at a time, place each mounting post over anchors (notch facing downward) and insert screws through post into anchors.
- 8) Tighten screws.

# **Cleaning Instructions:**

To preserve the fine finish of this product, clean