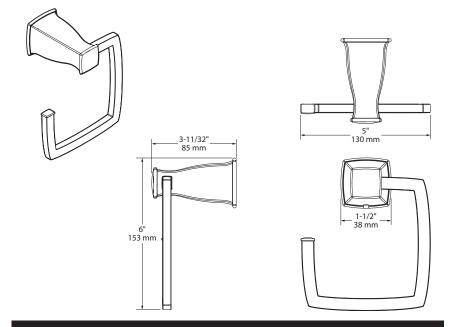

# Hensley<sup>™</sup> Technical Specification

### **Towel Ring**

## MY3586

### **Stock Numbers:**

- MY3586CH Towel Ring Chrome Finish
- MY3586BN Towel Ring Brushed Nickel
- MY3586BL Towel Ring Matte Black

#### **Materials:**

**Towel Ring Post** is constructed of zinc. **Ring** is aluminum.

#### **Dimensions:**



#### **Installation Instructions:**

1. Please refer to the product instruction sheets for installation steps.

#### **Cleaning Instructions:**

To preserve the fine finish of this product, clean only with a soft damp cloth. Dry well. Do not use commercial or abrasive cleaners.

#### Stock Number: \_\_\_\_

**Towel Ring** 

By Moen Incorporated

25300 AL MOEN DRIVE • NORTH OLMSTED, OH 44070 CORPORATE HEADQUARTERS: (800) 321-8809 • FAX: (800) 848-6636 INTERNATIONAL: (440) 962-2000 • FAX: (440) 962-2726 CUSTOMER SERVICE (USA): 800-882-0116 • FAX: (888) 379-2720 WWW.MOEN.COM © 2020 Moen Incorporated. Moen is a registered trademark and Hensley is a trademark of Moen Incorporated. All rights reserved.