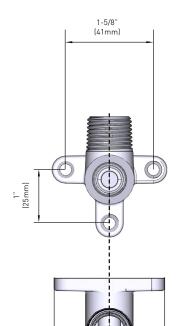

# **MOEN**®

### **DESCRIPTION**

- Spout manifolds are recommended for all 10" ultra thin tub spouts
- Brass construction
- Available with 1/2" CC/IPS, PEX, and Cold Expansion PEX connections
- Valve outlet matches manifold inlet connection type

#### **STANDARDS**

- Third party certified to ASME A112.18.1/CSA B125.1, and all applicable requirements referenced therein [Dave]
- ADA for lever handle

#### WARRANTY

- Lifetime limited warranty against leaks, drips and finish defects to the original homeowner
- 10 year limited warranty when used in a multifamily installation
- 5 year limited warranty when used in a commercial installation
- Visit www.moen.com/support for complete details and limitations

# **Specifications**







## MODELS:





CRITICAL DIMENSIONS
DO NOT SCALE

(53mm)

Ø5/8

Rev. 6/22