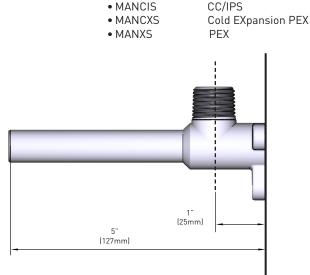

### **DESCRIPTION**

- Spout manifolds are recommended for all 10" ultra thin tub spouts
- Brass construction
- Available with 1/2" CC/IPS, PEX, and Cold Expansion PEX connections
- Valve outlet matches manifold inlet connection type

## MODELS:

CRITICAL DIMENSIONS
DO NOT SCALE

(53mm)

Ø5/8

Rev. 6/22