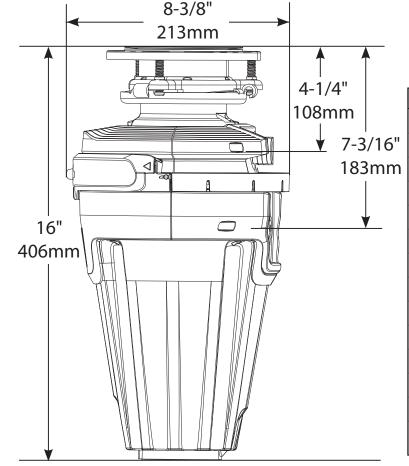

### **Critical Dimensions**

## Specifications

Model: GTL100c

| Specification Detail         |                                                     |
|------------------------------|-----------------------------------------------------|
| Horsepower                   | 1 HP                                                |
| Feed Type                    | Continuous                                          |
| On/Off Controls              | Wall Switch                                         |
| Motor Type                   | Permanent Magnet Motor                              |
| RPM (Revolutions Per Minute) | 2800                                                |
| Weight                       | 13 lbs. / 6 kg                                      |
| Volts                        | 115                                                 |
| Hz/Amps                      | 60/7.0                                              |
| Drain Connection Size        | 1 ½"/ 38mm                                          |
| Dishwasher Connection Size   | 7/8"/ 22mm                                          |
| Maximum Sink Thickness       | 1/2"/ 13mm                                          |
| Sink Drain Flange Finish     | Stainless Steel                                     |
| Grind Component Material     | Stainless Steel                                     |
| Grind Chamber Material       | Corrosion Proof Glass Filled<br>Polyester and Nylon |