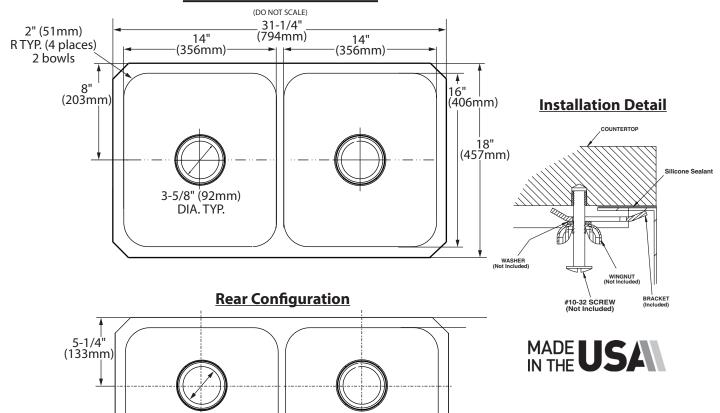

#### **SINK DIMENSIONS**

- Overall: 31-1/4" x 18"
- Left Bowl: 14" x 16"
- Right Bowl: 14" x 16"
- Drain Size: 3-5/8"

#### **CUT OUT DIMENSIONS**

- · Cut out template included
- Template ordering number 22508

### **CRITICAL DIMENSIONS**