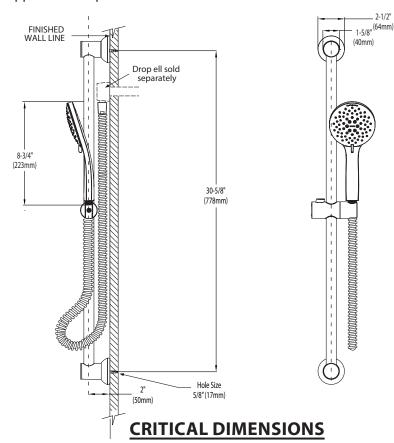

# **DESCRIPTION**

- · Various finishes identified by suffix
- · Handheld shower
- 69" double interlock spiral hose (metal)
- 30" slide bar with push button height selection
- Install with A714 vacuum breaker for back flow prevention

# **Specifications**

5-Function Handshower w/Slide Bar

Models: 3558EP series

(DO NOT SCALE)