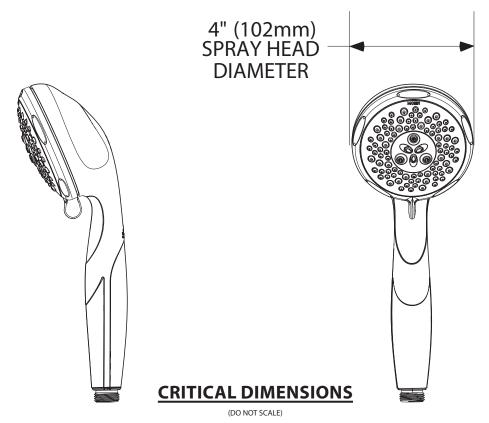

#### **DESCRIPTION**

- · Various finishes identified by suffix
- · Handheld shower

### **OPERATION**

• 5-function: relaxing spray, invigorating spray, refreshing spray; energizing spray and targeted massage