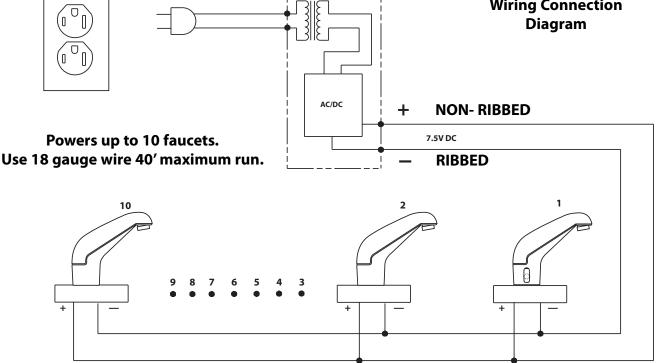

#### MOUNTING

Wall or deck with mounting hardware. Can power up to 10 faucets (Note: Insulation displacement connectors between multi-unit AC adapter and wire lead provided by installer)

#### **Wiring Connection** Diagram

AC/DC ADAPTER