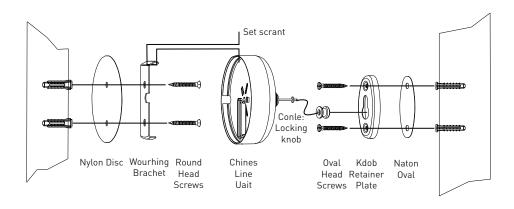

## Retractable Clothesline

- 1. Select location for clothesline unit and for knob retainer plate on opposite wall.
- 2. Attach mounting bracket in vertical position to finish wall with screws furnished placing white nylon disc between wall and mounting bracket.
- 3. Attach retainer plate on opposite wall and placing white nylon oval between wall and retainer plate so the top of retainer pate is at same height from floor as top of mounting bracket. The cord will then belevel when in use.
- 4. Place set screw at top of mounting bracket and place unit on mounting bracket correctly.
- 5. Tighten set screw to secure unit to mounting bracket.

## **OPERATION**

Pull out clothesline and book cord knob into retainer plate on opposite wall. Turn center locking knob clockwise to keep strain off cord when in use. Nylon cord retracts by spring actuated reel, when center Locking knob is released and clothes line is removed from retainer plate.