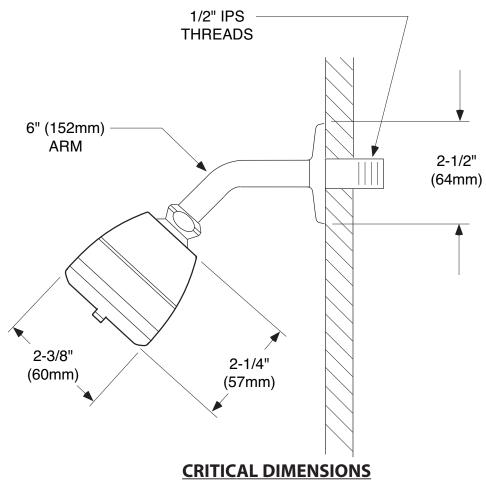

# Specifications

EASY CLEAN® 400 Head, Arm and Flange

Models: 3912 (Chrome)

3912CP (Chrome/Pol. Brass)

3912P (Polished Brass)

3912W (Glacier)

3912ST (Satine/Pol. Brass)

(DO NOT SCALE)