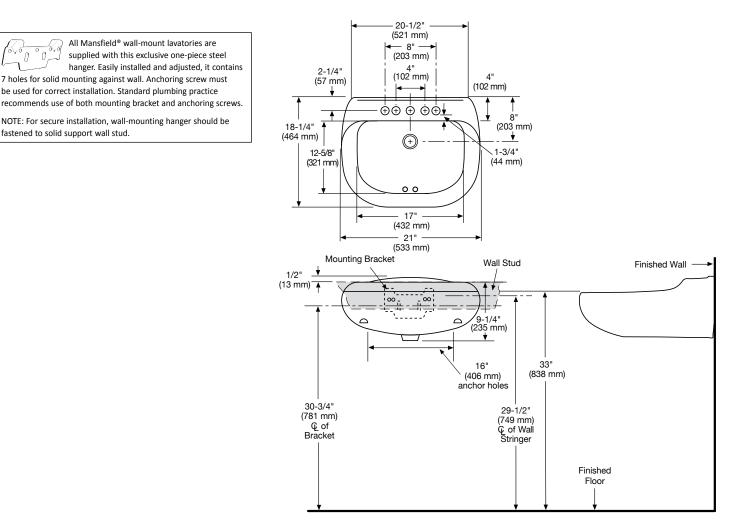

## **Technical Information**

0

ſ

See our complete line of acrylic and vitreous china bathroom fixtures, plastic tank trim and plumbing products.

These dimensions are nominal and subject to change without notice.

Fixture performance and specifications meet or exceed ASME A112.19.2-2008/CSA B45.1-08 standards, and other state and local codes.

Printed in U.S.A. 11/13 © 2013 Mansfield Plumbing Products, LLC Mansfield Plumbing Products LLC • Customer Service Toll Free 877-850-3060 • Fax 419-938-6234 Website: www.mansfieldplumbing.com • Email: custserv@mansfieldplumbing.com