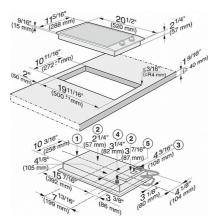

### CombiSets with two burners

CS 1012-1 G (Installation drawing) - USA

- Appliance front
  Installation height
  Property of the property of t