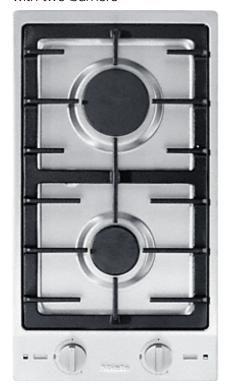

## CombiSets with two burners

- Professional design Stainless steel trough, 11 3/8 (288)Inch wide
- Particularly versatile 1 medium burner and 1 large burner
- Optimal single-handed operation via rotary dials and QuickStart
- Particularly convenient -in operation and residual heat indicator
- Extremely safe GasStop&Restart function

EAN: 4002515017661 / material number: 09026700

| Type of heating                                                  |                         |
|------------------------------------------------------------------|-------------------------|
| Fuel type                                                        | Gas                     |
| Design                                                           |                         |
| Stainless steel trough                                           | •                       |
| Miele logo embossed in stainless steel                           | •                       |
| Cast iron pot rest (matte black enameled)                        | •                       |
| Ring features                                                    |                         |
| No. of rings                                                     | 2                       |
| Ring                                                             |                         |
| Position                                                         | front center            |
| Type                                                             | Standard burner         |
| Max. rating in W                                                 | 1600                    |
| Position                                                         | rear center             |
| Type                                                             | Ultra high-speed burner |
| Max. rating in W                                                 | 3000                    |
| Control panel                                                    |                         |
| Operation via knobs                                              | •                       |
| QuickStart                                                       | •                       |
| Safety                                                           |                         |
| GasStop & ReStart                                                | •                       |
| Technical data                                                   |                         |
| Dimensions in in. (width)                                        | 11 3/8 (288)            |
| Dimensions (height) in in.(mm)                                   | 2 7/8 (73)              |
| Built-in height with mains connection box in in.(mm)             | 4 1/4 (106)             |
| Dimensions (depth) in in.(mm)                                    | 20 1/2 (520)            |
| Cutout dimensions in in. (width) with proud-mounted installation | 10 3/4 (272)            |
| Cutout dimensions in in. (depth) with proud-mounted installation | 19 3/4 (500)            |
| Weight in lbs. (kg)                                              | 17 (8)                  |
| Total connected load in kW                                       | 4.9                     |
| Power cord length in m                                           | 6 (2.0)                 |
| Standard accessories                                             |                         |
| Connection wire                                                  | •                       |
| Jet set for liquid gas                                           | •                       |