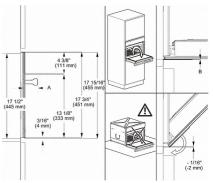

H 6000 BM - 45 cm (Installation drawing) - USA

A = H61xx: 2 5/16" (59 mm) H62xx: 1 5/8" (42 mm) H65xx: 2 3/4" (69 mm) H66xx: 1 5/8" (42 mm) H67xx: 2 3/4" (69 mm) H68xx: 1 5/8" (42 mm)

Speed oven with glass front: 1/16" (2.2 mm) Speed oven with metal front: 1/16" (1.2 mm)