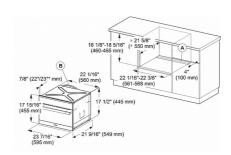

## 24 Inch Speed Oven

with combi-modes and Roast probe for precise-temperature cooking.

H 6000 BM - 45 cm (Installation drawing) - USA

A = Cut-out (4" x 22" / 100 mm x 560 mm) in the bottom of the cabinet for power cord and Ventilation B = Power cord with plug \* Oven with glass front \*\* Oven with metal front

H 6000 BM - 45 cm (Installation drawing) - USA

A = Cut-out (4" x 22" / 100 mm x 560 mm) in the bottom of the cabinet for power cord and Ventilation B = Power cord with plug \* Oven with glass front \*\* Oven with metal front

H 6000 BM - 45 cm (Installation drawing) - USA

A = Cut-out (4" x 22" / 100 mm x 560 mm) in the bottom of the cabinet for power cord and Ventilation
B = Power cord with plug
\*Oven with glass front
\*\* Oven with metal front

H 6000 BM - 45 cm (Installation drawing) - USA

A = H61xx: 2 5/16" (59 mm) H62xx: 1 5/8" (42 mm) H65xx: 2 3/4" (69 mm) H66xx: 1 5/8" (42 mm) H67xx: 2 3/4" (69 mm) H68xx: 1 5/8" (42 mm)

Speed oven with glass front: 1/16" (2.2 mm) Speed oven with metal front: 1/16" (1.2 mm)