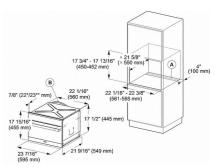

## 24 Inch Speed Oven

with combi-modes and Roast probe for precise-temperature cooking.

H 6000 BM - 45 cm (Installation drawing) - USA

A = Cut-out (4" x 22" / 100 mm x 560 mm) in the bottom of the cabinet for power cord and Ventilation B = Power cord with plug \* Oven with glass front \*\* Oven with metal front

H 6000 BM - 45 cm (Installation drawing) - USA

A = Cut-out (4" x 22" / 100 mm x 560 mm) in the bottom of the cabinet for power cord and Ventilation B = Power cord with plug \* Oven with glass front \*\* Oven with metal front

H 6000 BM - 45 cm (Installation drawing) - USA

A = Cut-out (4" x 22" / 100 mm x 560 mm) in the bottom of the cabinet for power cord and Ventilation
B = Power cord with plug
\*Oven with glass front
\*\* Oven with metal front