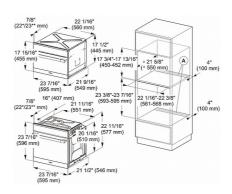

## 24 Inch Speed Oven

with combi-modes and Roast probe for precise-temperature cooking.

H 6000 BM - 45 cm (Installation drawing) - USA

A = Cut-out (4" x 22" / 100 mm x 560 mm) in the bottom of the cabinet for power cord and Ventilation B = Power cord with plug \* Oven with glass front \*\* Oven with metal front

H 6000 BM - 45 cm (Installation drawing) - USA

A = Cut-out (4" x 22" / 100 mm x 560 mm) in the bottom of the cabinet for power cord and Ventilation B = Power cord with plug \* Oven with glass front \*\* Oven with metal front

H 6000 BM - 45 cm (Installation drawing) - USA

A = Cut-out (4" x 22" / 100 mm x 560 mm) in the bottom of the cabinet for power cord and Ventilation
B = Power cord with plug
\*Oven with glass front
\*\* Oven with metal front