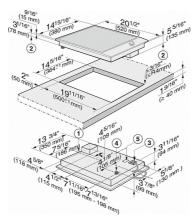

### CombiSets with one burner

CS 1028 G (Installation drawing) - USA

- Appliance front
  Installation height
  Shower supply box with Connection cable, L = 78 3/4"
  (2000 mm)
  4) Gas Fitting
  5) Rating label