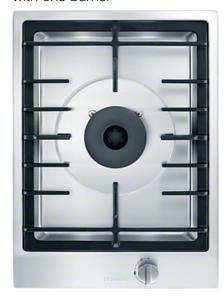

## CombiSets with one burner

- Professional design 15 (380)Inch wide stainless steel trough
- Particularly brilliant performance mono wok with up to 8 kW
- Simple controls -single-handed operation via rotary dial control
- Extremely safe GasStop function
- Particularly high-quality enamelled cast-iron grates

EAN: 4002514585130 / material number: 07182170

| Type of heating                                                  |                 |
|------------------------------------------------------------------|-----------------|
| Fuel type                                                        | Gas             |
| Design                                                           |                 |
| Stainless steel trough                                           | •               |
| Miele logo embossed in stainless steel                           | •               |
| Cast iron pot rest (matte black enameled)                        | •               |
| Ring features                                                    |                 |
| No. of rings                                                     | 1               |
| Ring                                                             |                 |
| Position                                                         | Centred         |
| Туре                                                             | Dual wok burner |
| Max. rating in W                                                 | 6000            |
| Control panel                                                    |                 |
| Operation via knobs                                              | •               |
| Electronic ignition with one-handed operation                    | •               |
| Safety                                                           |                 |
| GasStop                                                          | •               |
| Technical data                                                   |                 |
| Dimensions in in. (width)                                        | 15 (380)        |
| Dimensions (height) in in.(mm)                                   | 6 (150)         |
| Dimensions (depth) in in.(mm)                                    | 20 1/2 (520)    |
| Built-in height with mains connection box in in.(mm)             | 3 1/2 (87)      |
| Cutout dimensions in in. (width) with proud-mounted installation | 14 3/8 (364)    |
| Cutout dimensions in in. (depth) with proud-mounted installation | 19 3/4 (500)    |
| Weight in lbs. (kg)                                              | 22 (10)         |
| Power cord length in m                                           | 6 (2.0)         |
| Standard accessories                                             |                 |
| Connection wire                                                  | •               |