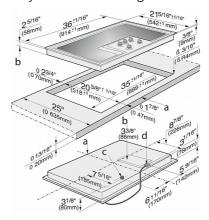

## Gas cooktop

with 2 dual wok burners for particularly versatile cooking convenience.

KM 3474/KM3475 (Installation Drawing) - USA

- Front
  Installation heigth
  Gas connection
  Electrical connection