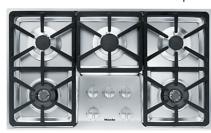

### Gas cooktop

with 2 dual wok burners for particularly versatile cooking convenience.

Type of heating Fuel type

Construction type Independent of oven

- Simple controls -single-handed operation via rotary dial control
- Professional design 36 (914)Inch wide stainless steel trough
- Particularly versatile 5 burners incl.
  Two dual woks
- Extremely safe GasStop function

| •                 |
|-------------------|
|                   |
| 5                 |
|                   |
| front left        |
| Dual wok burner   |
| 4500              |
| rear left         |
| Standard burner   |
| 2600              |
| rear center       |
| High-speed burner |
| 3500              |
| rear right        |
| Standard burner   |
| 2600              |
| front right       |
|                   |