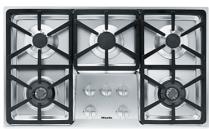

### Gas cooktop

with 2 dual wok burners for particularly versatile cooking convenience.

Type of heating Fuel type

Construction type Independent of oven

- Simple controls -single-handed operation via rotary dial control
- Professional design 36 (914)Inch wide stainless steel trough
- Particularly versatile 5 burners incl.
  Two dual woks
- Extremely safe GasStop function

| •                 |
|-------------------|
|                   |
| 5                 |
|                   |
| front left        |
| Dual wok burner   |
| 4500              |
| rear left         |
| Standard burner   |
| 2600              |
| rear center       |
| High-speed burner |
| 3500              |
| rear right        |
| Standard burner   |
| 2600              |
| front right       |
|                   |