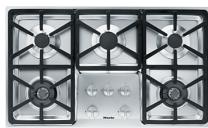

### KM 3474 G

## Gas cooktop

with 2 dual wok burners for particularly versatile cooking convenience.

KM 3474/KM3475 (Installation Drawing) - USA

- Front
  Installation heigth
  Gas connection
  Electrical connection