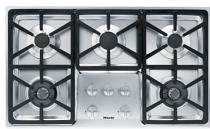

### KM 3474 G

#### Gas cooktop

with 2 dual wok burners for particularly versatile cooking convenience.

- Simple controls -single-handed operation via rotary dial control
- Professional design 36 (914)Inch wide stainless steel trough
- Particularly versatile 5 burners incl.
  Two dual woks
- Extremely safe GasStop function

EAN: 4002514141039 / material number: 06792760

| EAN: 4002514141039 / Material number: 06792760                   |                   |
|------------------------------------------------------------------|-------------------|
| Type of heating                                                  |                   |
| Fuel type                                                        | Gas               |
| Construction type                                                |                   |
| Independent of oven                                              | •                 |
| Design                                                           |                   |
| Cast iron pot rest (matte black enameled)                        | •                 |
| Ring features                                                    |                   |
| No. of rings                                                     | 5                 |
| Ring                                                             |                   |
| Position                                                         | front left        |
| Туре                                                             | Dual wok burner   |
| Max. rating in W                                                 | 4500              |
| Position                                                         | rear left         |
| Type                                                             | Standard burner   |
| Max. rating in W                                                 | 2600              |
| Position                                                         | rear center       |
| Type                                                             | High-speed burner |
| Max. rating in W                                                 | 3500              |
| Position                                                         | rear right        |
| Type                                                             | Standard burner   |
| Max. rating in W                                                 | 2600              |
| Position                                                         | front right       |
| Type                                                             | Dual wok burner   |
| Max. rating in W                                                 | 4500              |
| Control panel                                                    |                   |
| Operation via knobs                                              | •                 |
| Electronic ignition with one-handed operation                    | •                 |
| QuickStart                                                       | •                 |
| Safety                                                           |                   |
| GasStop & ReStart                                                | •                 |
| Technical data                                                   |                   |
| Dimensions in in. (width)                                        | 36 (914)          |
| Dimensions (height) in in.(mm)                                   | 5 (125)           |
| Dimensions (depth) in in.(mm)                                    | 21 3/8 (542)      |
| Cutout dimensions in in. (width) with proud-mounted installation | 35 (889)          |
| Cutout dimensions in in. (depth) with proud-mounted installation | 20 1/2 (518)      |
| Weight in lbs. (kg)                                              | 55 (25)           |
| Power cord length in m                                           | 3 (1.2)           |