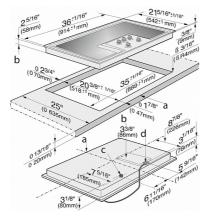

## Gas cooktop

with 2 dual wok burners for particularly versatile cooking convenience.

KM 3474/KM3475 (Installation Drawing) - USA

- Front
  Installation heigth
  Gas connection
  Electrical connection