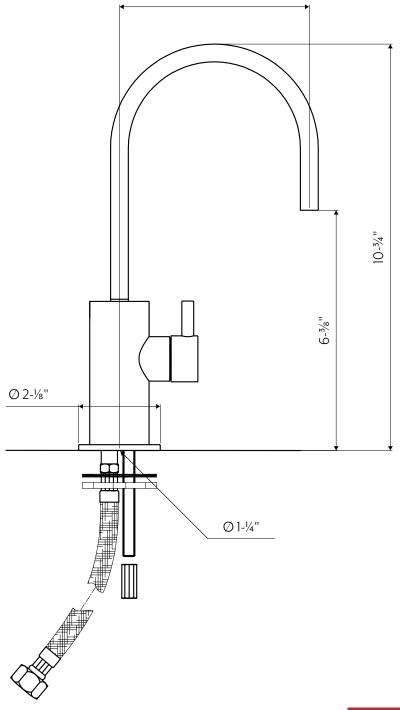

## SP-VS-C

SP-VS-C-SSMStainless Steel MatteSP-VS-C-SSPStainless Steel PolishedSP-VS-C-SSMBStainless Steel Matte Black PVDSP-VS-C-SSMGStainless Steel Matte Gold PVDSP-VS-C-SSMRGStainless Steel Matte Rose Gold PVD\*SP-VS-C-SSMTStainless Steel Matte Titanium PVD\*

- · Marine Grade 316L machined stainless steel construction
- Maximum counter thickness: 1-5/8"
- Minimum install hole diameter: 1-1/8"
- Braided stainless steel flexible hoses 3/8" compression
- · Left-side, right-side or front lever installation
- The spout rotates  $360^{\circ}$
- · Compatible with Reverse Osmosis filtration systems
- Can be connected to a water chiller through the cold water line
- · Fully recyclable
- · 100% lead free the ideal choice for your drinking water
- · Areas of application: Indoor & outdoor