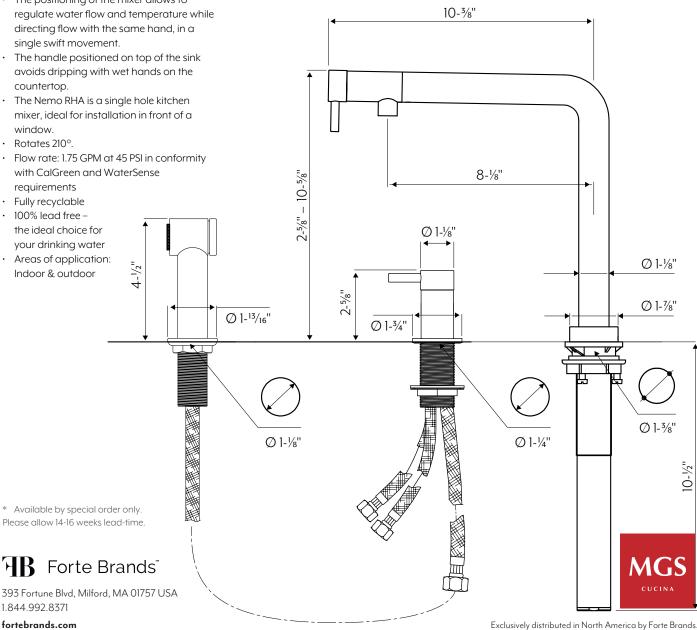

- · Marine Grade 316L machined stainless steel construction
- Unique concept with telescopic spout that slides up and down combined with control positioned on the head of the tap.
- The positioning of the mixer allows to regulate water flow and temperature while directing flow with the same hand, in a single swift movement.
- The handle positioned on top of the sink avoids dripping with wet hands on the countertop.
- The Nemo RHA is a single hole kitchen mixer, ideal for installation in front of a window.
- · Rotates 210°.
- Flow rate: 1.75 GPM at 45 PSI in conformity with CalGreen and WaterSense requirements
- · Fully recyclable
- · 100% lead free the ideal choice for your drinking water
- Areas of application: Indoor & outdoor