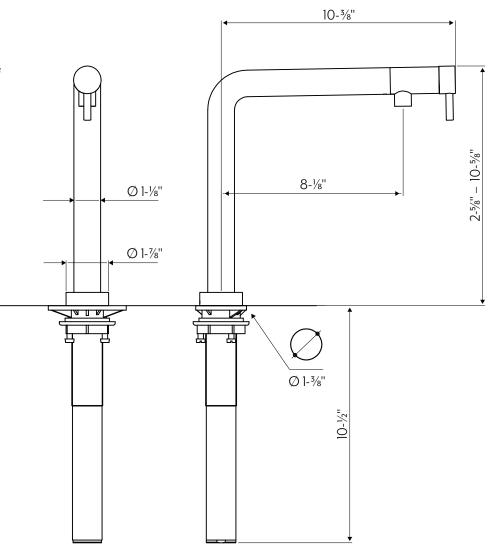

## Single-hole Stainless Steel Telescopic Kitchen Faucet

 NE-HS-EFT-SSM
 Stainless Steel Matte

 not available
 Stainless Steel Polished

 NE-HS-EFT-SSMB
 Stainless Steel Matte Black PVD

 NE-HS-EFT-SSGLM
 Stainless Steel Matte Gilded PVD

 NE-HS-EFT-SSBRM
 Stainless Steel Matte Bronze PVD\*

 NE-HS-EFT-SSMT
 Stainless Steel Matte Titanium PVD\*

- Marine Grade 316L machined stainless steel construction
- Unique concept with telescopic spout that slides up and down combined with control positioned on the head of the tap.
- The positioning of the mixer allows to regulate water flow and temperature while directing flow with the same hand, in a single swift movement.
- The handle positioned on top of the sink avoids dripping with wet hands on the countertop.
- The Nemo RHA is a single hole kitchen mixer, ideal for installation in front of a window.
- · Rotates 210°.
- Flow rate: 1.75 GPM at 45 PSI in conformity with CalGreen and WaterSense requirements
- · Fully recyclable
- 100% lead free the ideal choice for your drinking water
- · Areas of application: Indoor & outdoor