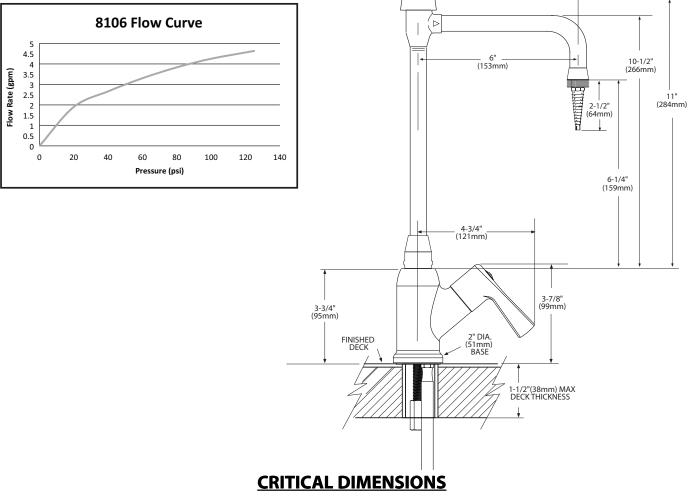

# Model: 8106 (Chrome)

**NOTE:** DESIGNED TO INSTALL THROUGH 1-516" MIN. DIA. HOLE

(DO NOT SCALE)