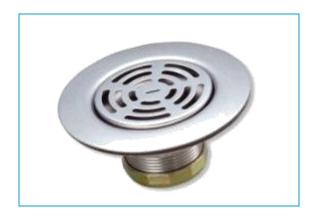

## **FEATURES & BENEFITS**

- Stainless Steel Sink Strainer
- Fits 3-1/2" to 4" Openings
- 4-1/2" Flat Top
- Galvanized Locking Shell