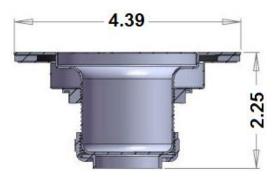

## **FEATURES & BENEFITS**

- Stainless Steel Sink Strainer
- Fits 3-1/2" to 4" Openings
- 4-1/2" Flat Top
- Galvanized Locking Shell