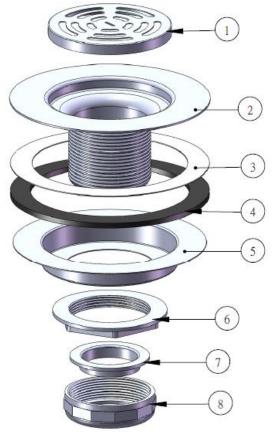

## **MATERIAL SPECIFICATIONS**

| No. | Part     | Material                      |
|-----|----------|-------------------------------|
| 1   | Cover    | SS430#                        |
| 2   | Body     | SS430#                        |
| 3   | Washer   | Paper                         |
| 4   | Washer   | Rubber                        |
| 5   | Cup      | Galvanized                    |
| 6   | Lock Nut | Zinc                          |
| 7   | Washer   | PE                            |
| 8   | Slip Nut | Zinc – Yellow<br>Chromate Dip |