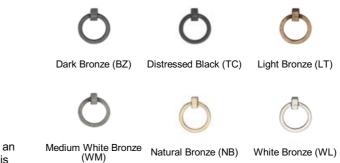

Ashley 1 (01 ARCHITECTURAL HARDWARE

6361 ROUND DROP PULL

6361 Round Drop Pull in Medium White Bronze (WM) 1 5/8" diameter

MATERIAL Bronze

AVAILABLE FINISHES

Medium White Bronze (WM) - Our White Medium (WM) products are produced from an alloy known simply as white bronze, which is subjected to a mild oxidization process to create a pleasing pewter-like color. White medium is a living finish and may oxidize (darken) over time, particularly if installed outdoors.

Natural Bronze (NB) White Bronze (WL)

| Finish                       | Code    | Projection       | Diameter           |
|------------------------------|---------|------------------|--------------------|
| <b>D</b> ark Bronze          | BZ.6361 | 3/4"             | 1 5⁄8"             |
| <b>O</b><br>Distressed Black | TC.6361 | 3/4"             | 1 5⁄8"             |
| Light Bronze                 | LT.6361 | 3/4"             | 1 <sup>5</sup> ⁄8" |
| Medium White<br>Bronze       | WM.6361 | 3/4"             | 1 <sup>5</sup> ⁄8" |
| Natural Bronze               | NB.6361 | 3/4"             | 1 5⁄8"             |
| White Bronze                 | WL.6361 | <sup>3</sup> /4" | 1 <sup>5</sup> ⁄8" |