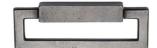

## **6353 AUDREY DROP PULL**

6353 Audrey Drop Pull in Medium White Bronze (WM)

## **AVAILABLE FINISHES**

Medium White Bronze (WM) - Our White Medium (WM) products are produced from an alloy known simply as white bronze, which is subjected to a mild oxidization process to create a pleasing pewter-like color. White medium is a living finish and may oxidize (darken) over time, particularly if installed outdoors.